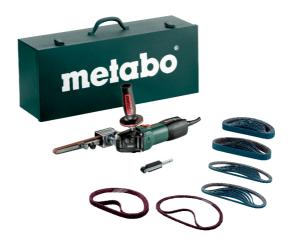

## Scope of delivery

Side handle, Sanding belt arm 1 (for belt width 6 and 13 mm), Sanding belt arm 4 (for belt width 19mm), 10 Sanding belts zirconia (6x457 mm; P60), 10 Sanding belts zirconia (6x457 mm; P120), 10 Sanding belts zirconia (19x457 mm; P60), 10 Sanding belts zirconia (19x457 mm; P120), 2 Fleece bands (6x457 mm; medium), 2 Fleece bands (19x457 mm; medium), Metal carry case